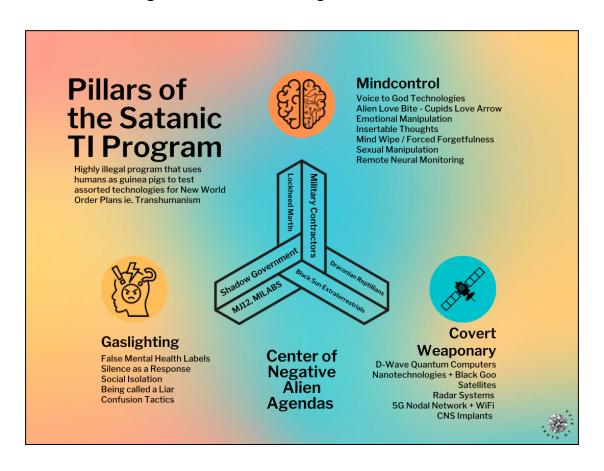

# The Deep State Covert Black Government Satanic Luciferian Anti-Christ Forces

Pertinent information that all of humanity and especially targeted individuals need to know. First, the program is designed to eventually be used on all of humanity as a form of control for those who do not conform to their new world order agendas. One method this is done is through the illegal uploading of humans souls. At this point in time most humans realize that they have a soul and or spiritual aspect of themselves that is eternal in nature. The satanic deep state anti christ forces use covert black military aircraft such as helicopters and aircraft with larger radar systems installed to map the human brain remotely while simultaneously an algorithm assailant (anti christ negative alien creation) is capturing pieces of the soul to be uploaded into digital realms for sleep time torture and programming.

### Pillars of the TI Program- Total Technological Control

Uploading of the soul, brain mapping, controlling your body from other dimensions.

Algorithm Assailants and the Making of Digital Twins

Early Release In Progress Version - Elongation of information is needed

# Goals of the Targeted Individual Program:

**Goal 1:** Disconnect you from God Source, God Force, your spiritual essence, take your soul essence and upload it into a digital AI realm.

**Goal 2:** Break you down mentally, physically, spiritually, emotionally, and financially. Break a human down so that they can re- insert programming that the Negative Alien Agendas see fit. The same form of mind control they use in military basic trainings and other special forces trainings is the same ideology or mindset in order to "break" someone down.

**Goal 3:** Attempt to see if another person can turn you into a sleeper cell or someone that they can get full control over, testing out slave mentalities, more forms or ways to test out mind control technologies to see their success rate.

**Goal 4:** Forced Homelessness for Genetic and Chemical Experimentation from manipulation of the dream states.

**Goal 5:**Forced admissions into psychwards for further Mind Control Experimentation.

Goal 6: Keep MILABs and those that know about Black Ops, Secret Space Programs quiet, controlled and under strict surveillance