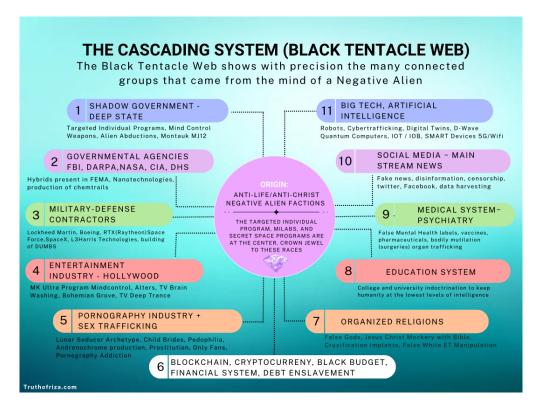

# The Deep State Covert Black Government Satanic Luciferian Anti-Christ Forces

Pertinent information that all of humanity and especially targeted individuals need to know. First, the program is designed to eventually be used on all of humanity as a form of control for those who do not conform to their new world order agendas. One method this is done is through the illegal uploading of humans souls. At this point in time most humans realize that they have a soul and or spiritual aspect of themselves that is eternal in nature. The satanic deep state anti christ forces use covert black military aircraft such as helicopters and aircraft with larger radar systems installed to map the human brain remotely while simultaneously an algorithm assailant (anti christ negative alien creation) is capturing pieces of the soul to be uploaded into digital realms for sleep time torture and programming.

### Pillars of the TI Program- Total Technological Control

Uploading of the soul, brain mapping, controlling your body from other dimensions.

Algorithm Assailants and the Making of Digital Twins

Early Release In Progress Version - Elongation of information is needed

# Goals of the Targeted Individual Program:

**Goal 1:** Disconnect you from God Source, God Force, your spiritual essence, take your soul essence and upload it into a digital AI realm.

**Goal 2:** Break you down mentally, physically, spiritually, emotionally, and financially. Break a human down so that they can re- insert programming that the Negative Alien Agendas see fit. The same form of mind control they use in military basic trainings and other special forces trainings is the same ideology or mindset in order to "break" someone down.

**Goal 3:** Attempt to see if another person can turn you into a sleeper cell or someone that they can get full control over, testing out slave mentalities, more forms or ways to test out mind control technologies to see their success rate.

**Goal 4:** Forced Homelessness for Genetic and Chemical Experimentation from manipulation of the dream states.

**Goal 5:**Forced admissions into psychwards for further Mind Control Experimentation.

Goal 6: Keep MILABs and those that know about Black Ops, Secret Space Programs quiet, controlled and under strict surveillance