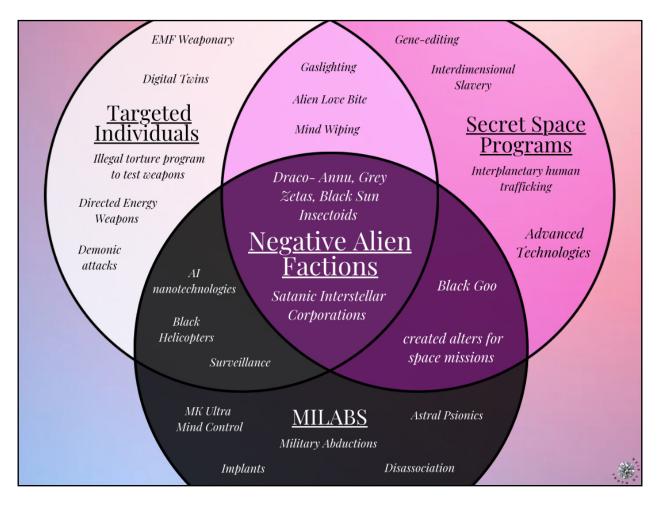

#### A PREFACE - AUTHOR'S NOTE

It is vital for me to explain how the Negative Ego and other demonic, satanic forces inside of a human body can take over a body through the use of mind control, false reality inserts, and technologies that include DARPA Hyper/ Hydrogels and nano bloodstream robots if left unchecked and uncleared. During the process of writing and bringing the Emerald Toolkit into physical materialization, synthesizing the information written through my DNA flash-line sequences; I was heavily attacked through the deployment of microwaves to my eyes, extreme sleep deprivation, hot pulse beams to the back of my head, attempted illegal contact-less brain mapping through radome systems, microwaving at night to my brain and genitals, V2K attacks, weather warfare, highly specialized nanotechnology attacks being sprayed by planes, and attempts to mind wipe me when I am sleeping to suppress the knowledge included in this handbook. I wrote this handbook with a solution-orientated mindset to assist in the many attacks that we experience in the ongoing spiritual war that is happening currently. The Targeted Individual Program and other assorted Black Lists that contain innocent names of humans illegally have been the crown jewel of Fallen Angelics, Grey Zeta Extraterrestrial Biological Entities(EBE), Draco Reptilians, Hybridized humans containing alien genetics and nano technology, and many other Luciferian Annunaki bloodlines. The torture program is their way to deploy and experiment with certain weapons and technologies on innocent humans and humanity as a whole. These bloodlines would be considered the current controllers (currently being evicted) and are behind all things nefarious and antilife. It is Negative Aliens ultimately running the Targeted Individual Program, MILAB Experimentation, Alien Abductions, and Black Ops Secret Space Programs, like the Mars Delta Programs. These deployed attacks on targeted individuals and the masses are directly in line with the New World Order, Total Transhumanistic Agenda to merge humans with machines, or in other words take the spiritual essences from humans and their free will. Given that this agenda will not make manifest in the timelines, it is still important to make the connection that EMFs, 5G military weaponry, Quantum super computers, nanotechnologies, and attacks from space-based weapons like satellites are being used to create bridges into the demonic realms and harvest the soul essences of humanity and connect humans into a hive mind, ONE MIND interface. Negative Alien groups or those serving the Negative Alien Agendas in human form, human-alien slave hybrid form, nonhuman form, and in off-world locations are attempting to upload a human's soul essence into a hive mind application with linked brains. This uploading and harvesting of a human's spiritual essence acts as a battery power pack to power up the hive mind net. Negative Alien Faction Groups have their hands in the T.I. Program as a form of experimentation for One World Take Over Plans. Paramilitary, military, police, medical systems, mental health advocates, and doctors, are all involved in deployed targeted attacks on innocent humans whether they know it consciously or not through the usages of mind control technologies to modify the personalities and emotions of potentially entire city populations. Most individuals are used as weapons against TI's due to the heavy metals flowing through most human's bodies and the un-awareness of mind control weapons and their capabilities. When we connect directly to God Source and create a vessel for God to dwell with in, the nano technologies and their ability to self assemble to fragment the soul becomes null and void. We all still need to be taking the steps to detox our systems of these nanotechnologies. Cultivating a deep relationship with all layers of the spiritual self is a defense mechanism toward the Negative Alien Races that wish to harm and or upload soul aspects. These human and non human races have been testing these technologies on the population of homeless people, humans kidnapped and taken under ground, or humans that were born in Deep Under Ground Military Bases (DUMBS) through the use of tube/vat/chamber embryo growth. The weaponry is openly tested on targeted individuals, and those that have gone through military and alien abductions or are associated with MILAB MK Ultra Mind Control/Personality Forced Alterations.

As a full disclosure, there are negative aliens in physical bodies that are living underground that were the masterminds of the educational system, medical systems, mind control technologies, weather manipulation technologies, and the military basic training curriculums on and off the planet. Anything regarding Anti-Life forms of thinking points directly back to the Black Sun Factions that are currently living underground in DUMBS. There are sadistic and sick worlds, entire cities below our feet that have everything to do with cloning labs, illegal experimentation on the human body, and trying to create a new species and merge brains through the use of cybernetics. The Targeted Individual Program was their testing ground. The alien unknown metallics known as graphite or graphene are sourced from other planets connected to these Negative Alien (NA) bloodlines. I am still ongoing learning about the details of these alien metallics and the in-

depth detail of their structure, and how they work as seen through multidimensional perceptions. The largest military contractors like Lockheed Martin and RTX Corporation(formerly Raytheon) have access to these alien metalloids and metallics/heavy metals. I have seen through fieldwork quantum observation sessions that these metallics are on military aircraft like helicopters, Lockheed Martin satellites, NASA Space Stations, assorted Space Force Living Modules, chemtrails, and in health care products, like pharmaceuticals. These alien metallics resemble a form of self-assembling nano robot technology. I have come to an understanding that these un-named metalloids allow demonic forces to attach to a human or object that it is on. This is why so many people are experiencing very odd rubbery polymer consistency blood clotting in the human biological form and the Morgellons phenomena with the carbon microfibers in the fascia and derma layers because these metallics were in the 2020 Bioweapon, along with countless other forms of nanotechnologies. The 2020 Bioweapon is commonly known as THE mRNA experimental vaccine. It is the heavy metals who's origin is not of this earthly planetary body paired with Al and electromagnetic frequencies that is causing so many truly demonic happenings for other targeted individuals and humanity. We are at a point in time where it actually does not matter if you are on the Targeted Individual List or not, the Targeted Individual List was the testing ground to scale these mind control weapons onto the mass population. Your highest priority is building your relationship with God and actively building those communication links to your inner Christ-Self and taking on the commitment to know your spiritual purpose by going through phases of activating the Diamond Sun Template and the building of the 12D Shield. We are witnessing a spiritual war and it is a war over our soul and neurobiology. The end game to this program is the idea that THEY (The Negative Alien Factions) would like all humans linked up and hooked up to the hive mind net, thus creating a totally controllable slave race with no ability to have an organic ascension process, or the ability to connect with one's soul.

# What Every Targeted Individual Needs to Know

First and foremost you need to know that all attacks are designed to fragment your soul so that your soul can be used as a type of battery casing to power up phantom matrixes. Please get accustomed to the idea that it is a physical reptilian or draconian alien in connection with various governmental and or shadow government agencies that plans your attacks of mind control tactics, dream simulations/manipulation, and other things that you may be experiencing. The Targeted Individual Program is extremely demonic and it is important to understand the realm of demons and malevolent aliens if one wants to truly understand where this list even came from. Reptilians, Draconians, and even Zeta Greys, Men in Black, are in close communications with demonic hierarchical structures. They have their eyes everywhere, interfacing through the eyes of birds, dogs, animals, hijacking space based satellites, jumping through human bodies through the vaccine nanotechnologies, and wifi routers. Through my time observing and learning more about my own attacks, I have seen a massive overlap in attacks that a MILAB would experience and a targeted individual. The entire ordeal of simulated dreams and forced torture to program the subconscious mind is seen as the overlap with assorted attacks to create sleepers. When someone has soul fragmentation it is easier to create slaves or alters through the use of the CIA Project Monarch Mk Ultra deployed Mind Control assorted

programs. You need to know that all attacks are designed to split and destroy your connection with your inner Christ Self and God. The entire Targeted Individual Program is considered the epitome of spiritual war and it is the main way that the Negative Alien Agendas of death culture and Anti-life have been able to experiment and try out their horrendous mind control technologies on select innocent humans and the broader mass of humanity. The Targeted Individual Program is a central pillar for experimentation on the human neurobiology. One can observe that the mind control technologies come with a very hateful and misogynistic vibe deployed at those holding or embodying the solar female templates. You will need to know and learn your personal power, what it means to be an angelic human with the ability to interface with your own personal ascension process. You are far stronger than what attacks are deployed against you. You will need to release victim mindsets or victim-victimizer mind control and put your boots on, tie them up by the boot straps and stand tall. You will need to build a true connection with your body, mind and God. You will need to become a master of your thoughts, feelings and intellectual outputs in order to bring yourself to the category of being an individual that is extremely hard to mind control and or brain wash. You will need to raise your levels of self esteem, your self love and move forward in such a way where you have became unshakable, and invincible. You are a spiritual being with immense power. These are some things that you should keep in mind as we move forward discussing the types of attacks that are deployed and the connection they have to your soul, and monadic levels of expressions.

Some of these weapons like subliminal programming are used on every single living human being globally from cell phone towers. These programs influence what a person eats, how they act towards other's and the way their body ages. I do believe that you will come to your own gnosis if you are a targeted individual or a person that has ended up on this illegal black list so that a human could be subjected to experimentation with weapons of war in order to test their success rates. You do not have to have a reason to be on this list contrary to the mind control of attempting to shame and or guilt an individual to feel like he or she did something unlawful or deserves the torturous treatment. Those that have experienced MILABs and Secret Space Program missions often times get returned to earth while on this watch list in order to keep their memories suppressed and for the individuals to not have the ability to speak out and expose the ongoing Negative Alien Agenda currently happening on the surface of Mars, the Moon, and many other planetary bodies in our universal system.