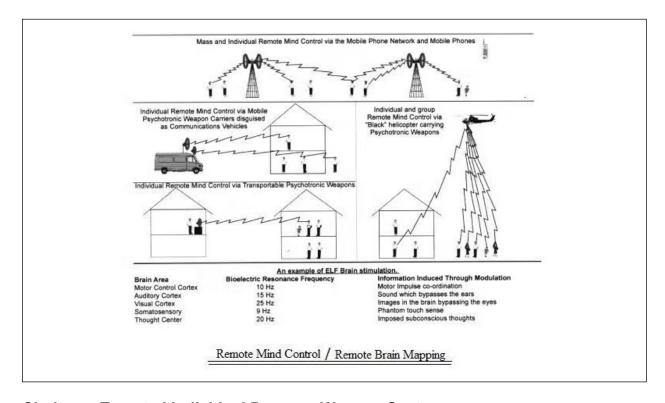

# The Deep State Covert Black Government Satanic Luciferian Anti-Christ Forces

Pertinent information that all of humanity and especially targeted individuals need to know. First, the program is designed to eventually be used on all of humanity as a form of control for those who do not conform to their new world order agendas. One method this is done is through the illegal uploading of humans souls. At this point in time most humans realize that they have a soul and or spiritual aspect of themselves that is eternal in nature. The satanic deep state anti christ forces use covert black military aircraft such as helicopters and aircraft with larger radar systems installed to map the human brain remotely while simultaneously an algorithm assailant (anti christ negative alien creation) is capturing pieces of the soul to be uploaded into digital realms for sleep time torture and programming.

### Pillars of the TI Program- Total Technological Control

Uploading of the soul, brain mapping, controlling your body from other dimensions.

Algorithm Assailants and the Making of Digital Twins

Early Release In Progress Version - Elongation of information is needed