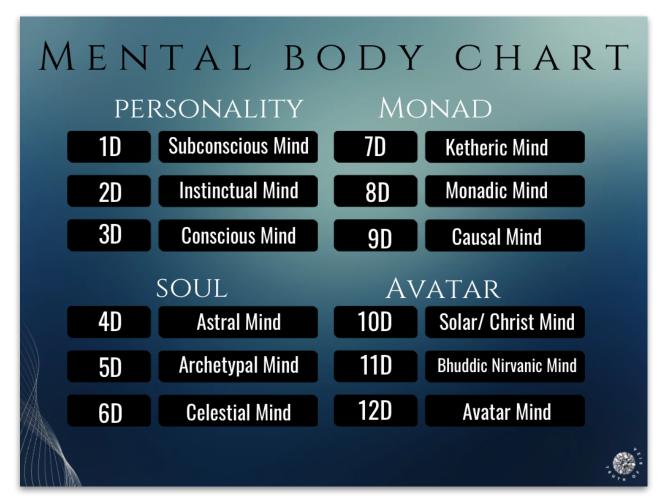

the individual's Christ-Self of inner and outer refinement. This sleep state program leverages all three alchemy season governed universal laws of the fire based zodiacs (Leo, Aries, and Sagittarius). Healing deeply embedded traumas, by the Law of Strength, refinement through the Law of Mentalism, Law of Verification, and the Law of Transformation. All of the Sleep State Trainings are to be ran and asked for long term in order to see the gradual changes in one's life and embodiment. (Example 6 mo- 2 years)
- Re-education of all mental bodies is now available. I Request please run the (insert mental body/layer of your choice from the Mental Body Chart) <u>Astral Mind Re-Education Sleep State Program from Krystal Star Guardian Host.</u> You can also ask for a clearing of that Mental Layer.



Mental Body Chart - Does a certain layer catch your eye?

Please ask your inner Christ self for a Yes or No answer when regarding these next few available Sleep Time Trainings. "Is it in my highest and best interest to attend \_\_\_\_\_ for my sleep state training for this night of rest or to be added to this training?" The niche or group of people who feel soul aligned to these trainings or who's Godself, gives a clear yes answer is going to be a small percentage. None of these requests can be abused, these trainings will only be ran as governed by the individual's Christ Self. For the most part, these trainings are for the embodied, Paliadorian Dragon Starseeds who have incarnated through hierogamic pairings to conduct Emerald Order Mission Tasks.

- Avalonian Christ Human Embodiment T