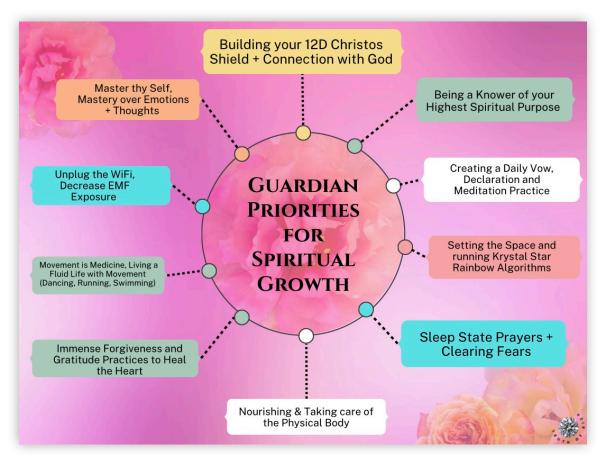

### Building your 12D Shield - How to Program your Personal Shield

As a foundational daily practice one should begin building their protective shield with the 12D shielding practice, inquiring to know the language of their soul through meditation and silence, and building their direct relationship with God without any intermediaries. Church, organized religions, and the Bible is considered an intermediary due to these being businesses created by Negative Aliens as the ultimate form of deception, false god worship, and mockery against Guardian Christ Yeshua. The shield building technique will assist in your connection to your personal Godself and add a layer of protection from EMF based weaponry. There are EMF Calibrations available with the add on of requesting the Paliadorian Deflecting Devices to be added onto your shield to support you. When working with the Christos protective shielding technique your intention is what matters. As you continue to work with this given technique it will

get easier. It is advised to try 90 days of the 12D shield building technique and see what gradually shifts in your life.

This video in the Align to the Organic Timeline Audio Series 2025 will help with the 12D shield building process.

### Provided Script:

Beloved Christ Self, I AM God, I AM Sovereign, and I AM free. I AM the Sacred Double Diamond Sun Now! I am committed to knowing my divine purpose, and being the best version of myself that I can be! I set the intention to serve my highest power and embody my highest embodiment that is available to me now, please conduct a Simple Triad Sweep on my field and shield, please conduct an EMF Calibration on my body (state your symptoms, headache, burning tongue, microwave attack..etc ) Please ignite the diamond ray within my shield and add all beneficial protective mechanisms for my highest spiritual potentials (imagine yourself in a diamond pillar of light, rainbow rays streaming through every cell of your body). As a last request, please add the Paliadorian Deflecting Devices to my shield to deflect all EMF's - please conduct a sweep from Extremely Low Frequencies to Extremely High Frequencies, deflecting all harmful EMF's. I ask that the Spirits of Purity fill my shield and purify my body. I consecrate my body to serve God (imagine breathing in Elysian Opalescent Spirits of Purity into your body through your breath, the Spirits of Christos sometimes feels colder when your shield starts to fill with these frequencies) I AM purity, I AM pure innocence, I AM pure and shining bright like ten thousand suns. Thankyou God! Anchor Lock and Seal my shield.

I AM the highest version of my Krystik Self, I Am the Eternal Self!

What is Recommended: It is 100% recommended to read all handbooks and or the handbook materials with the Wifi unplugged and off so that the individuals reading such materials are not subjugated to any type or form of frequency fences or external frequencies that would attempt to control the individual's thoughts and or the process of integrating and embodying the information presented. Wifi routers and the ultra low bandwidth of EMF's can be used to manipulate brain waves and insert thoughts and ideas. It will be used against you consciously or unconsciously if left plugged in or if the doors to the demonic realms are left open to be exploited.